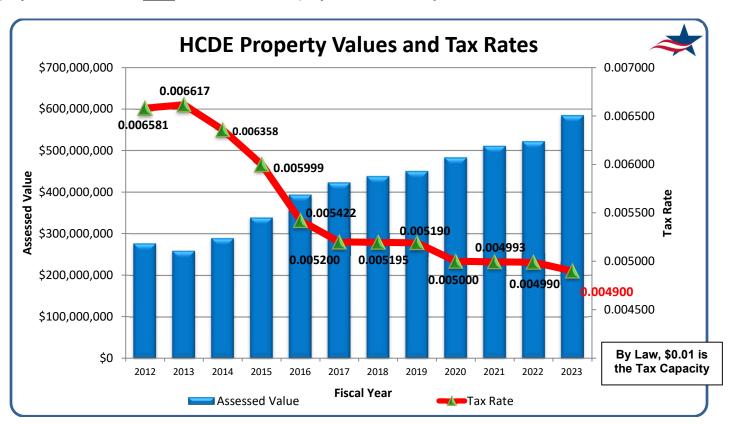

#### **PROPERTY VALUES AND TAXES**

The Department's proposed tax rate for the 2022 tax year is **\$0.004900** per \$100 assessed property valuation. The 2021 tax rate was **\$0.004990**. The assessed certified property valuation is **\$584** billion resulting in a tax levy of **\$28** million. The 'current tax' collection rate for fiscal year 2021-22 was projected at 99%. A **98%** collection rate is projected for fiscal year 2022-2023.