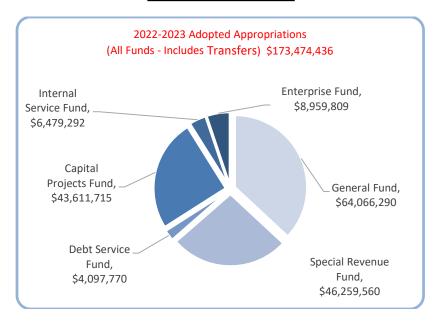

#### ANNUAL BUDGET

The Department's annual budget (all funds) for the fiscal year 2022-2023 is \$173,474,436. The Department utilizes Governmental, Proprietary, and Fiduciary fund types. The Department's Governmental fund type is comprised of General Fund, Special Revenue Funds, Debt Service Fund and Capital Project Fund. The Proprietary Fund includes the Internal Service Fund and Enterprise Fund. The Fiduciary fund type includes Agency Funds.

|                                                                     | Governmental |                               |    |                          |    |                              |    | Proprietary                   |      |                        |     |                              |                                  |
|---------------------------------------------------------------------|--------------|-------------------------------|----|--------------------------|----|------------------------------|----|-------------------------------|------|------------------------|-----|------------------------------|----------------------------------|
| Fiscal Year 2022-2023                                               | G            | eneral Fund                   | Re | Special<br>evenue Fund   | D  | ebt Service<br>Fund          | Pr | Capital<br>ojects Fund        | Inte | ernal Service<br>Fund  | Ent | erprise Fund                 | Total                            |
| Estimated Revenues<br>Appropriations                                | \$           | 62,771,704<br>59,201,403      | \$ | 46,259,560<br>46,259,560 | \$ | 2,959,100<br>4,097,770       | \$ | 855,000<br>43,611,715         | \$   | 6,479,292<br>6,479,292 | \$  | 7,459,809<br>3,810,937       | \$<br>126,784,465<br>163,460,677 |
| Transfers Out<br>Total Appropriations and Other                     | \$           | 4,864,887                     | \$ | -                        | \$ | -                            | \$ | -                             | \$   | -                      | \$  | 5,148,872                    | \$<br>10,013,759                 |
| Uses                                                                |              | \$64,066,290                  |    | \$46,259,560             |    | \$4,097,770                  |    | \$43,611,715                  |      | \$6,479,292            |     | \$8,959,809                  | \$<br>173,474,436                |
| Appropriations from Fund<br>Balance:<br>Projected Fund Balance Beg. | _            | (\$1,294,586)<br>\$21,381,668 | _  | \$0<br>\$0               | _  | (\$1,138,670)<br>\$1,338,670 |    | \$42,756,715)<br>\$43,021,000 |      | \$0<br>\$1,386,982     | _   | (\$1,500,000)<br>\$1,500,000 | (\$46,689,971)<br>\$68,628,320   |
| Projected Fund Balance End.                                         | \$           | 20,087,082                    | \$ | -                        | \$ | 200,000                      | \$ | 264,285                       | \$   | 1,386,982              | \$  | -                            | \$<br>21,938,349                 |

### **Uses of Funds**

General Operating Fund – The General Fund budget includes several planned capital expenditures from fund balance. The 2022-2023 appropriation levels for the General Operating Fund are projected at \$59,201,403 and estimated other uses (transfers to other funds) at \$4,864,887, for a total of \$64,066,290; this represents a \$30,939 decrease from 2021-22 amended budget as of April 30, 2022. Total FTEs are 480.

**Special Revenue Funds –** Appropriations for these funds are restricted to or designated for specific purposes by a grantor. For 2022-2023, the Department's appropriation is \$46,259,560. The Department provides information to the Board of Trustees on all grants, but they do not approve an annual budget for these funds. The NOGA (Notice of Grant Award) is the guiding budget received for these funds. Total FTEs are 475.

Debt Service Fund – The Department budgeted \$4,097,770 for 2022-2023 in this fund. Resources in the Debt Service Fund must be used to pay for general long-term debt principal and interest for debt issues and other long-term debts for which an M&O tax has been dedicated. A transfer is projected from the General Fund to the Debt Service Fund. Total principal outstanding debt as of August 31, 2022 is **\$46,156,428**.

Capital Project Fund: In fiscal year 2022-2023, HCDE will enter Phase 2 of major capital projects: the new AB East School, the new Middle School for HP East School, the new building for Adult Education. Also in this year, we will begin construction of a 10,000 square foot Equine Therapy Center, as well as major maintenance and renovation projects to our existing infrastructure. The appropriations are estimated at \$43,611,715.

Internal Service Fund - The Department allocates facility charges to all divisions and utilizes an Internal Service Fund. Workers Compensation totals \$415,000. The Facilities Support Services totals \$6,064,292 which includes facilities and utilities. The total Internal Service Fund is \$6,479,292 for fiscal year 2022-2023. Total FTEs are 47.

Enterprise Fund- is a Proprietary Fund comprised of the Choice Partners Cooperative. Estimated operating expenses are 3.8 million with revenues at 7.45 million; expected transfer to the General Fund (subsidizing general operating costs thereby reducing our tax burden) is \$5,148,872. Choice Partners Cooperatives offers quality, legal procurement, and contract solutions to meet the purchasing needs of school districts and other governmental entities with legal, competitively bid contracts. Total FTEs are 20.