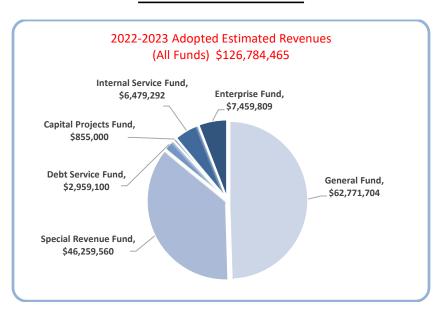

#### ANNUAL BUDGET

The Department's annual budget (all funds) for the fiscal year 2022-2023 is \$173,474,436. The Department utilizes Governmental, Proprietary, and Fiduciary fund types. The Department's Governmental fund type is comprised of General Fund, Special Revenue Funds, Debt Service Fund and Capital Project Fund. The Proprietary Fund includes the Internal Service Fund and Enterprise Fund. The Fiduciary fund type includes Agency Funds.

|                                                                     | Governmental |                               |    |                          |    |                              |    | Proprietary                   |      |                        |     |                              |                                  |
|---------------------------------------------------------------------|--------------|-------------------------------|----|--------------------------|----|------------------------------|----|-------------------------------|------|------------------------|-----|------------------------------|----------------------------------|
| Fiscal Year 2022-2023                                               | G            | eneral Fund                   | Re | Special<br>evenue Fund   | D  | ebt Service<br>Fund          | Pr | Capital<br>ojects Fund        | Inte | ernal Service<br>Fund  | Ent | erprise Fund                 | Total                            |
| Estimated Revenues<br>Appropriations                                | \$           | 62,771,704<br>59,201,403      | \$ | 46,259,560<br>46,259,560 | \$ | 2,959,100<br>4,097,770       | \$ | 855,000<br>43,611,715         | \$   | 6,479,292<br>6,479,292 | \$  | 7,459,809<br>3,810,937       | \$<br>126,784,465<br>163,460,677 |
| Transfers Out<br>Total Appropriations and Other                     | \$           | 4,864,887                     | \$ | -                        | \$ | -                            | \$ | -                             | \$   | -                      | \$  | 5,148,872                    | \$<br>10,013,759                 |
| Uses                                                                |              | \$64,066,290                  |    | \$46,259,560             |    | \$4,097,770                  |    | \$43,611,715                  |      | \$6,479,292            |     | \$8,959,809                  | \$<br>173,474,436                |
| Appropriations from Fund<br>Balance:<br>Projected Fund Balance Beg. | _            | (\$1,294,586)<br>\$21,381,668 | _  | \$0<br>\$0               | _  | (\$1,138,670)<br>\$1,338,670 |    | \$42,756,715)<br>\$43,021,000 |      | \$0<br>\$1,386,982     | _   | (\$1,500,000)<br>\$1,500,000 | (\$46,689,971)<br>\$68,628,320   |
| Projected Fund Balance End.                                         | \$           | 20,087,082                    | \$ | -                        | \$ | 200,000                      | \$ | 264,285                       | \$   | 1,386,982              | \$  | -                            | \$<br>21,938,349                 |

#### **Local Sources**

Local sources of revenue generate **\$66,305,048**, or **56** percent of total revenues. Local sources include charges for service fees for \$31,035,531, property taxes for \$27,658,745, and local grants for \$7,269,232. Charges for services are a significant source of revenue for the Department and in fiscal year 2022, these constitute **26.6** percent of total revenues. *Property taxes (what you, as a citizen, pay for supporting education in Harris County) accounted for 23.7 percent of total revenues.* 

#### **State Sources**

State sources of revenue total **\$3,698,727** or **3.1** percent of total revenues. TRS on behalf is \$3,250,000.

### **Federal Sources**

Revenues from federal sources constitute *\$40,288,366* or *34.5* percent of total revenues. These federal sources include pass through grants for the Adult Education, After School, and Head Start programs, and various non-major governmental funds. The three major grants are Head Start *\$27,459,288*, CASE *\$6,167,923*, and Adult Education *\$3,880,000*.